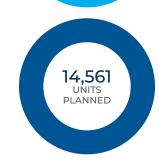

#### PIPELINE SUMMARY

|                                 | LEASE UP | UNDER CONSTRUCTION | PLANNED |
|---------------------------------|----------|--------------------|---------|
| Downtown/East KC                | 2,111    | 785                | 2,481   |
| Gladstone/Liberty               | 162      | 317                | 210     |
| Grandview/Far South             | 420      | 263                | 628     |
| Independence                    | 0        | 240                | 275     |
| Lee's Summit                    | 554      | 550                | 746     |
| Merriam/Mission/Prairie Village | 201      | _                  | 662     |
| Midtown                         | 316      | 440                | 1,273   |
| North Kansas City               | 280      | _                  | 551     |
| Olathe/Gardner                  | 237      | 816                | 1,282   |
| Overland Park North             | 291      | 298                | 1,568   |
| Overland Park South             | 595      | 932                | 1,203   |
| Platte County                   | 264      | 765                | 300     |
| Raytown                         | _        | _                  | _       |
| Shawnee/Lenexa                  | 233      | 338                | 1,650   |
| Southwest Kansas City           | 82       | 373                | _       |
| University/Plaza                | 196      | _                  | 647     |
| Wyandotte County                | _        | -                  | 1,085   |