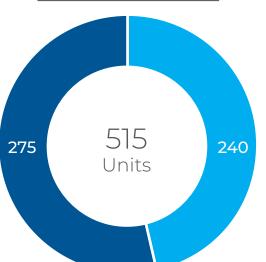

#### PIPELINE SUMMARY

|                                 | LEASE UP | UNDER CONSTRUCTION | PLANNED |
|---------------------------------|----------|--------------------|---------|
| Downtown/East KC                | 2,111    | 785                | 2,481   |
| Gladstone/Liberty               | 162      | 317                | 210     |
| Grandview/Far South             | 420      | 263                | 628     |
| Independence                    | 0        | 240                | 275     |
| Lee's Summit                    | 554      | 550                | 746     |
| Merriam/Mission/Prairie Village | 201      | _                  | 662     |
| Midtown                         | 316      | 440                | 1,273   |
| North Kansas City               | 280      | _                  | 551     |
| Olathe/Gardner                  | 237      | 816                | 1,282   |
| Overland Park North             | 291      | 298                | 1,568   |
| Overland Park South             | 595      | 932                | 1,203   |
| Platte County                   | 264      | 765                | 300     |
| Raytown                         | _        | _                  | _       |
| Shawnee/Lenexa                  | 233      | 338                | 1,650   |
| Southwest Kansas City           | 82       | 373                | _       |
| University/Plaza                | 196      | _                  | 647     |
| Wyandotte County                | _        | -                  | 1,085   |