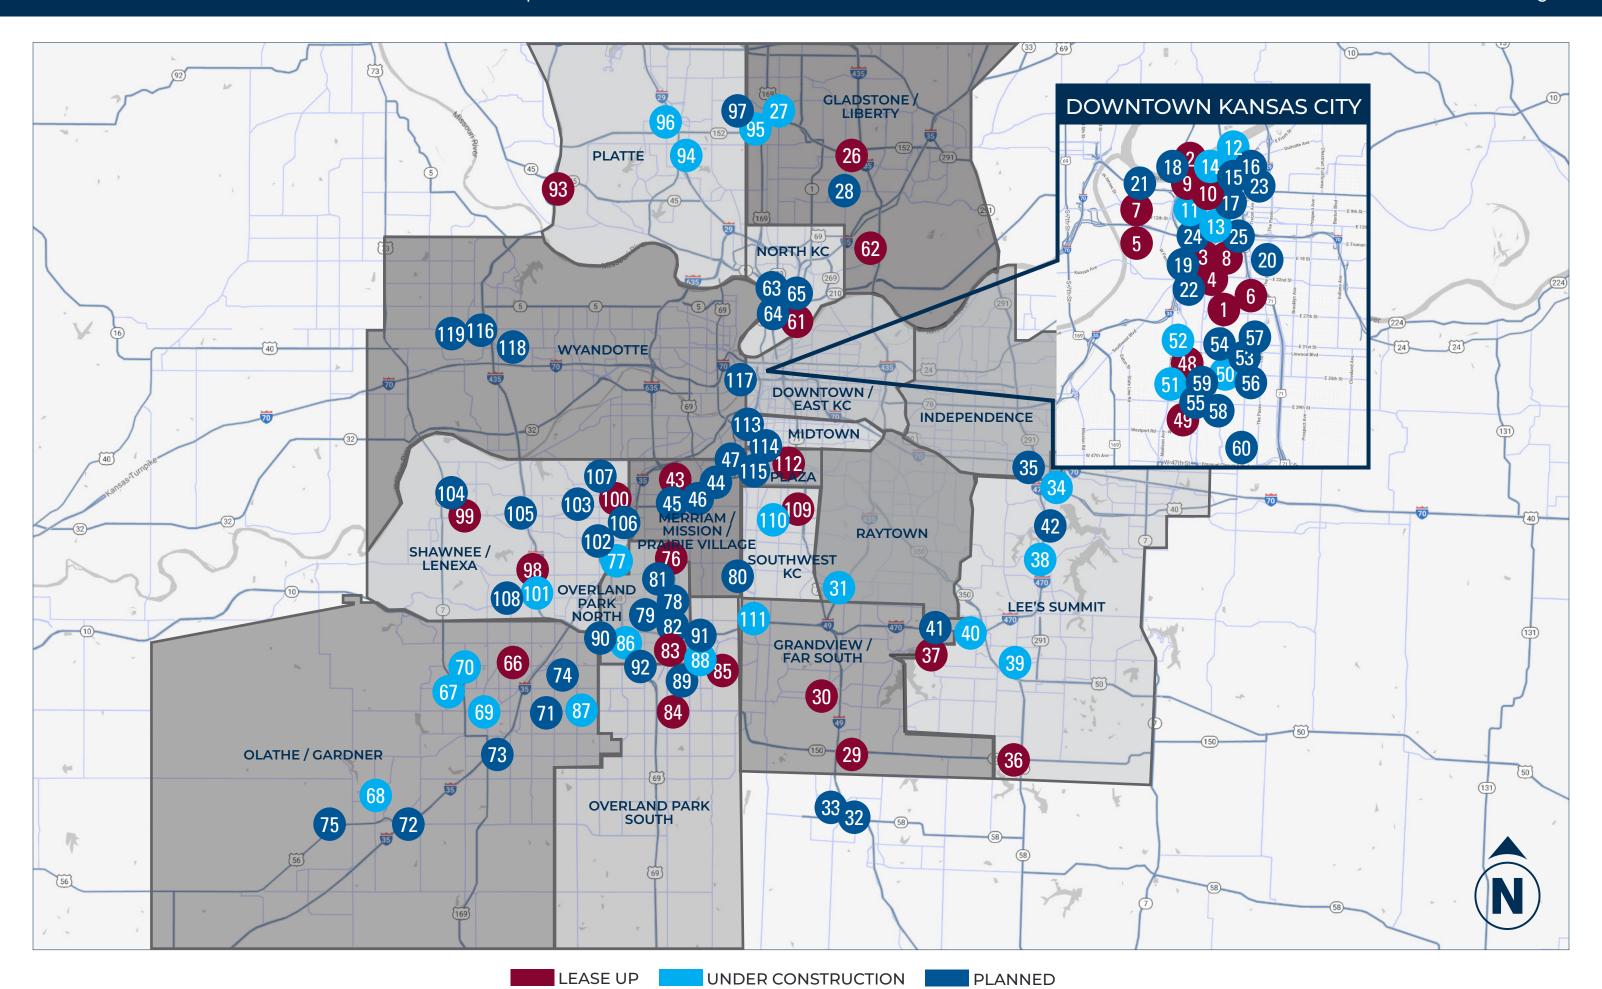

Vice President 913.647.1620 jduvall@northmarq.com

| DEVELOPMENT                    | UNITS | SUBMARKET           | DELIVERY | STATUS             |
|--------------------------------|-------|---------------------|----------|--------------------|
| Gallerie & Icon                | 418   | Downtown/East KC    | 2019     | Lease Up           |
| Second + Delaware              | 276   | Downtown/East KC    | 2020     | Lease Up           |
| CityClub Apartments Crossroads | 132   | Downtown/East KC    | 2020     | Lease Up           |
| Reverb                         | 132   | Downtown/East KC    | 2020     | Lease Up           |
| The Yards                      | 232   | Downtown/East KC    | 2020     | Lease Up           |
| 2501 Beacon Hill               | 248   | Downtown/East KC    | 2020     | Lease Up           |
| West Bottoms Flats             | 265   | Downtown/East KC    | 2019     | Lease Up           |
| Artistry KC                    | 341   | Downtown/East KC    | 2020     | Lease Up           |
| RM West II                     | 120   | Downtown/East KC    | 2020     | Lease Up           |
| Flashcube                      | 184   | Downtown/East KC    | 2020     | Lease Up           |
| KCAC Apartments                | 222   | Downtown/East KC    | 2021     | Under Construction |
| CORE                           | 353   | Downtown/East KC    | 2021     | Under Construction |
| The Saxon at the Midland       | 117   | Downtown/East KC    | 2021     | Under Constructio  |
| Ashland at River Market        | 93    | Downtown/East KC    | 2022     | Under Constructio  |
| East 3rd St & Grand Blvd       | 250   | Downtown/East KC    | _        | Planned            |
| 5th & Main                     | 189   | Downtown/East KC    | _        | Planned            |
| Scarritt Building              | 126   | Downtown/East KC    | _        | Planned            |
| 303 Broadway                   | 76    | Downtown/East KC    | _        | Planned            |
| Faultless Linen                | 228   | Downtown/East KC    | _        | Planned            |
| One Nine Vine                  | 54    | Downtown/East KC    | _        | Planned            |
| W Ninth Street                 | 90    | Downtown/East KC    | _        | Planned            |
| Tracks 215                     | 208   | Downtown/East KC    | _        | Planned            |
| NWC of 5th & Main              | 300   | Downtown/East KC    | _        | Planned            |
| Three Light                    | 322   | Downtown/East KC    | _        | Planned            |
| Four Light                     | 250   | Downtown/East KC    | _        | Planned            |
| Brighton Crossing              | 162   | Gladstone/Liberty   | 2020     | Lease Up           |
| 96th & N Oak                   | 317   | Gladstone/Liberty   | _        | Under Constructio  |
| Pleasant Valley Road           | 210   | Gladstone/Liberty   | _        | Planned            |
| Fairways at Grand Summit       | 246   | Grandview/Far South | 2020     | Lease Up           |
| Eagle Crossing Townhomes       | 174   | Grandview/Far South | 2020     | Lease Up           |
| Milhaus at the Glade           | 263   | Grandview/Far South | _        | Under Constructio  |
| Center 301 Apartments          | 306   | Grandview/Far South | _        | Planned            |
| NorthPoint Apartments          | 322   | Grandview/Far South | _        | Planned            |

**GLADSTONE/LIBERTY** 

**GRANDVIEW/FAR SOUTH** 

<u>INDEPENDENCE</u>

LEASE UP

UNDER CONSTRUCTION

PLANNED

LEASE UP

| DEVELOPMENT                      | UNITS | SUBMARKET                       | DELIVERY           | STATUS                    |
|----------------------------------|-------|---------------------------------|--------------------|---------------------------|
| 4 Trinity Woods                  | 240   | Independence 2021               |                    | <b>Under Construction</b> |
| The Falls                        | 275   | Independence -                  |                    | Planned                   |
| Residences at Echelon            | 242   | Lee's Summit                    | 2019               | Lease Up                  |
| 7 Meridian at View High          | 312   | Lee's Summit                    | 2020               | Lease Up                  |
| 8 Chapel Ridge                   | 40    | Lee's Summit                    | 2021               | <b>Under Construction</b> |
| 9 Elevate 114                    | 273   | Lee's Summit                    | 2021               | <b>Under Construction</b> |
| O Summit on West Pryor           | 237   | Lee's Summit                    | 2021               | <b>Under Construction</b> |
| 1 Paragon Star                   | 390   | Lee's Summit                    | _                  | Planned                   |
| 2 Stag's Field                   | 356   | Lee's Summit                    | _                  | Planned                   |
| 3 The Locale                     | 201   | Merriam/Mission/Prairie Village | 2020               | Lease Up                  |
| 4 Mission Gateway                | 168   | Merriam/Mission/Prairie Village | _                  | Planned                   |
| 5 Martway                        | 90    | Merriam/Mission/Prairie Village | _                  | Planned                   |
| 6 Mission Bowl                   | 161   | Merriam/Mission/Prairie Village | _                  | Planned                   |
| 7 Woodside Village South         | 243   | Merriam/Mission/Prairie Village | _                  | Planned                   |
| 8 Arc on Armour                  | 62    | Midtown                         | 2020               | Lease Up                  |
| 9 Westley on Broadway            | 254   | Midtown                         | Midtown 2020       |                           |
| 520 E. Armour                    | 110   | Midtown                         | 2021               | Under Construction        |
| 1 Uptown Lofts                   | 223   | Midtown                         | 2021               | <b>Under Construction</b> |
| 2 Midtown Plaza                  | 107   | Midtown 2021                    | Under Construction |                           |
| 3 Linwood Lofts                  | 100   | Midtown                         | _                  | Planned                   |
| The Levy at Martini Corner       | 163   | Midtown                         | _                  | Planned                   |
| Katz on Main                     | 192   | Midtown                         | _                  | Planned                   |
| 6 Armour Blvd                    | 340   | Midtown                         | _                  | Planned                   |
| 7 Linwood / 31st & Troost        | 150   | Midtown                         | _                  | Planned                   |
| 8 Apartments at Westport Commons | 138   | Midtown –                       |                    | Planned                   |
| 9 FFV Development                | 82    | Midtown                         | _                  | Planned                   |
| KC Outlook                       | 108   | Midtown                         | _                  | Planned                   |
| The Backyard at One North        | 240   | North Kansas City               | 2020               | Lease Up                  |
| 2 Arbor Mist Townhomes, Phase II | 40    | North Kansas City               | 2021               | Lease Up                  |
| Star Apartments                  | 294   | North Kansas City               | _                  | Planned                   |
| 4 SWC 18th Ave & Swift St        | 208   | North Kansas City               | _                  | Planned                   |
| Gallery Lofts                    | 49    | North Kansas City               | _                  | Planned                   |
| The Villas at Ridgeview Falls    | 237   | Olathe/Gardner                  | 2020               | Lease Up                  |

UNDER CONSTRUCTION

PLANNED

LEASE UP

| DEVELOPMENT                            | UNITS | SUBMARKET           | DELIVERY | STATUS             |
|----------------------------------------|-------|---------------------|----------|--------------------|
| Parkview Townhomes, Phase II           | 51    | Olathe/Gardner      | 2020     | Under Construction |
| Tallgrass                              | 184   | Olathe/Gardner      | 2021     | Under Construction |
| Arrello Apartments                     | 228   | Olathe/Gardner      | 2022     | Under Construction |
| Parkview Apartments                    | 353   | Olathe/Gardner      | _        | Under Construction |
| The Clearing at Anderson Pointe        | 303   | Olathe/Gardner      | _        | Planned            |
| New Trails                             | 424   | Olathe/Gardner      | _        | Planned            |
| The Brentwood                          | 211   | Olathe/Gardner      | _        | Planned            |
| Olathe Commons                         | 200   | Olathe/Gardner      | _        | Planned            |
| Residences at Waverly Plaza            | 144   | Olathe/Gardner      | _        | Planned            |
| The Promontory                         | 291   | Overland Park North | 2019     | Lease Up           |
| Villas at WaterSide                    | 298   | Overland Park North | 2021     | Under Construction |
| 97th & Metcalf                         | 711   | Overland Park North | _        | Planned            |
| Brookridge Development                 | 317   | Overland Park North | _        | Planned            |
| Ward Parkway                           | 190   | Overland Park North | _        | Planned            |
| The Promontory Phase II                | 130   | Overland Park North | _        | Planned            |
| Metcalf 108                            | 220   | Overland Park North | _        | Planned            |
| Element 25                             | 289   | Overland Park South | 2019     | Lease Up           |
| Carson Street Towers                   | 225   | Overland Park South | 2020     | Lease Up           |
| The Residences at Park Place, Phase II | 81    | Overland Park South | 2020     | Lease Up           |
| Apex at CityPlace                      | 370   | Overland Park South | 2020     | Under Construction |
| Vale Overland Park Apartments          | 240   | Overland Park South | 2021     | Under Construction |
| The Residences at Galleria             | 322   | Overland Park South | 2022     | Under Construction |
| Sprint Campus                          | 600   | Overland Park South | _        | Planned            |
| Aria at College Boulevard              | 108   | Overland Park South | _        | Planned            |
| Cloverleaf                             | 126   | Overland Park South | _        | Planned            |
| CityPlace, Phase III                   | 369   | Overland Park South | _        | Planned            |
| Thrive at Creekside                    | 264   | Platte County       | 2020     | Lease Up           |
| The Element by Watermark               | 276   | Platte County       | 2021     | Under Construction |
| Metro North Crossing                   | 249   | Platte County       | 2022     | Under Construction |
| Tiffany Springs                        | 240   | Platte County       | 2022     | Under Construction |
| Twin Creeks Village                    | 300   | Platte County       | _        | Planned            |
| The Lofts at City Center               | 67    | Shawnee/Lenexa      | 2020     | Lease Up           |
| Herrington Park Townhomes, Phase II    | 99    | Shawnee/Lenexa      | 2020     | Lease Up           |

UNDER CONSTRUCTION

PLANNED

|     | DEVELOPMENT                      | UNITS | SUBMARKET             | DELIVERY | STATUS                    |
|-----|----------------------------------|-------|-----------------------|----------|---------------------------|
| 100 | Sixty16                          | 67    | Shawnee/Lenexa        | 2020     | Lease Up                  |
| 101 | Sonoma Peak                      | 338   | Shawnee/Lenexa        | 2021     | Under Construction        |
| 102 | Westbrooke Green                 | 343   | Shawnee/Lenexa        | _        | Planned                   |
| 103 | Bellmont Promenade               | 150   | Shawnee/Lenexa        | _        | Planned                   |
| 104 | Trails at Shawnee                | 444   | Shawnee/Lenexa        | _        | Planned                   |
| 105 | I-435 & Shawnee Mission Pkwy     | 100   | Shawnee/Lenexa        | _        | Planned                   |
| 106 | Shawnee Mission Pkwy Development | 100   | Shawnee/Lenexa        | _        | Planned                   |
| 107 | 5700 King Apartments             | 189   | Shawnee/Lenexa        | _        | Planned                   |
| 108 | Prairie Ridge Plaza              | 324   | Shawnee/Lenexa        | _        | Planned                   |
| 109 | Blvd 64                          | 82    | Southwest Kansas City | 2020     | Lease Up                  |
| 110 | Brookside Commons                | 213   | Southwest Kansas City | 2022     | <b>Under Construction</b> |
| 111 | Bridlespur                       | 160   | Southwest Kansas City | 2021     | <b>Under Construction</b> |
| 112 | 44 Washington                    | 196   | University/Plaza      | 2020     | Lease Up                  |
| 113 | Mill St & Westport Rd            | 215   | University/Plaza      | _        | Planned                   |
| 114 | 46 Madison                       | 245   | University/Plaza      | _        | Planned                   |
| 115 | Dylan at 4711 Belleview          | 187   | University/Plaza      | _        | Planned                   |
| 116 | Legends 267                      | 267   | Wyandotte County      | _        | Planned                   |
| 117 | The Yards II                     | 225   | Wyandotte County      | _        | Planned                   |
| 118 | Homefield                        | 270   | Wyandotte County      | _        | Planned                   |
| 119 | Village West III                 | 323   | Wyandotte County      | _        | Planned                   |