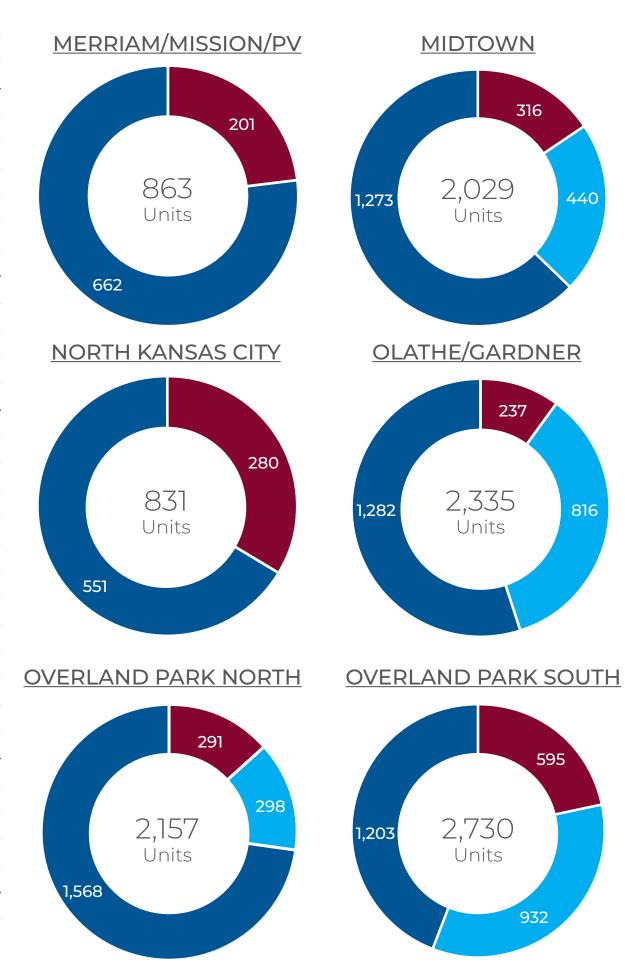

#### PIPELINE SUMMARY

|                                 | LEASE UP | UNDER CONSTRUCTION | PLANNED |
|---------------------------------|----------|--------------------|---------|
| Downtown/East KC                | 2,111    | 785                | 2,481   |
| Gladstone/Liberty               | 162      | 317                | 210     |
| Grandview/Far South             | 420      | 263                | 628     |
| Independence                    | 0        | 240                | 275     |
| Lee's Summit                    | 554      | 550                | 746     |
| Merriam/Mission/Prairie Village | 201      | _                  | 662     |
| Midtown                         | 316      | 440                | 1,273   |
| North Kansas City               | 280      | _                  | 551     |
| Olathe/Gardner                  | 237      | 816                | 1,282   |
| Overland Park North             | 291      | 298                | 1,568   |
| Overland Park South             | 595      | 932                | 1,203   |
| Platte County                   | 264      | 765                | 300     |
| Raytown                         | _        | _                  | _       |
| Shawnee/Lenexa                  | 233      | 338                | 1,650   |
| Southwest Kansas City           | 82       | 373                | _       |
| University/Plaza                | 196      | _                  | 647     |
| Wyandotte County                | _        | -                  | 1,085   |