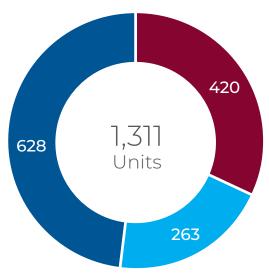

#### PIPELINE SUMMARY

|                                 | LEASE UP | UNDER CONSTRUCTION | PLANNED |
|---------------------------------|----------|--------------------|---------|
| Downtown/East KC                | 2,111    | 785                | 2,481   |
| Gladstone/Liberty               | 162      | 317                | 210     |
| Grandview/Far South             | 420      | 263                | 628     |
| Independence                    | 0        | 240                | 275     |
| Lee's Summit                    | 554      | 550                | 746     |
| Merriam/Mission/Prairie Village | 201      | _                  | 662     |
| Midtown                         | 316      | 440                | 1,273   |
| North Kansas City               | 280      | _                  | 551     |
| Olathe/Gardner                  | 237      | 816                | 1,282   |
| Overland Park North             | 291      | 298                | 1,568   |
| Overland Park South             | 595      | 932                | 1,203   |
| Platte County                   | 264      | 765                | 300     |
| Raytown                         | _        | _                  | _       |
| Shawnee/Lenexa                  | 233      | 338                | 1,650   |
| Southwest Kansas City           | 82       | 373                | _       |
| University/Plaza                | 196      | _                  | 647     |
| Wyandotte County                | _        | -                  | 1,085   |