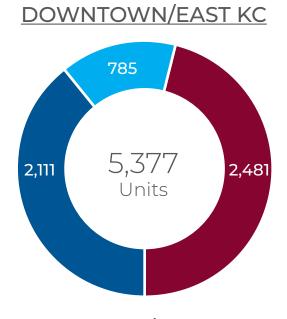

#### PIPELINE SUMMARY

|                                 | LEASE UP | UNDER CONSTRUCTION | PLANNED |
|---------------------------------|----------|--------------------|---------|
| Downtown/East KC                | 2,111    | 785                | 2,481   |
| Gladstone/Liberty               | 162      | 317                | 210     |
| Grandview/Far South             | 420      | 263                | 628     |
| Independence                    | 0        | 240                | 275     |
| Lee's Summit                    | 554      | 550                | 746     |
| Merriam/Mission/Prairie Village | 201      | _                  | 662     |
| Midtown                         | 316      | 440                | 1,273   |
| North Kansas City               | 280      | _                  | 551     |
| Olathe/Gardner                  | 237      | 816                | 1,282   |
| Overland Park North             | 291      | 298                | 1,568   |
| Overland Park South             | 595      | 932                | 1,203   |
| Platte County                   | 264      | 765                | 300     |
| Raytown                         | _        | _                  | _       |
| Shawnee/Lenexa                  | 233      | 338                | 1,650   |
| Southwest Kansas City           | 82       | 373                | _       |
| University/Plaza                | 196      | _                  | 647     |
| Wyandotte County                | _        | -                  | 1,085   |