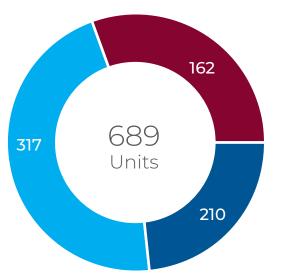

#### PIPELINE SUMMARY

|                                 | LEASE UP | UNDER CONSTRUCTION | PLANNED |
|---------------------------------|----------|--------------------|---------|
| Downtown/East KC                | 2,111    | 785                | 2,481   |
| Gladstone/Liberty               | 162      | 317                | 210     |
| Grandview/Far South             | 420      | 263                | 628     |
| Independence                    | 0        | 240                | 275     |
| Lee's Summit                    | 554      | 550                | 746     |
| Merriam/Mission/Prairie Village | 201      | _                  | 662     |
| Midtown                         | 316      | 440                | 1,273   |
| North Kansas City               | 280      | _                  | 551     |
| Olathe/Gardner                  | 237      | 816                | 1,282   |
| Overland Park North             | 291      | 298                | 1,568   |
| Overland Park South             | 595      | 932                | 1,203   |
| Platte County                   | 264      | 765                | 300     |
| Raytown                         | _        | _                  | _       |
| Shawnee/Lenexa                  | 233      | 338                | 1,650   |
| Southwest Kansas City           | 82       | 373                | _       |
| University/Plaza                | 196      | _                  | 647     |
| Wyandotte County                | _        | -                  | 1,085   |