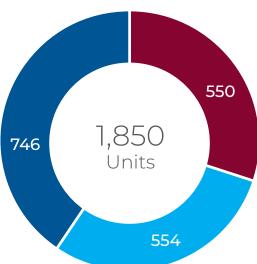

#### PIPELINE SUMMARY

|                                 | LEASE UP | UNDER CONSTRUCTION | PLANNED |
|---------------------------------|----------|--------------------|---------|
| Downtown/East KC                | 2,111    | 785                | 2,481   |
| Gladstone/Liberty               | 162      | 317                | 210     |
| Grandview/Far South             | 420      | 263                | 628     |
| Independence                    | 0        | 240                | 275     |
| Lee's Summit                    | 554      | 550                | 746     |
| Merriam/Mission/Prairie Village | 201      | _                  | 662     |
| Midtown                         | 316      | 440                | 1,273   |
| North Kansas City               | 280      | _                  | 551     |
| Olathe/Gardner                  | 237      | 816                | 1,282   |
| Overland Park North             | 291      | 298                | 1,568   |
| Overland Park South             | 595      | 932                | 1,203   |
| Platte County                   | 264      | 765                | 300     |
| Raytown                         | _        | _                  | _       |
| Shawnee/Lenexa                  | 233      | 338                | 1,650   |
| Southwest Kansas City           | 82       | 373                | _       |
| University/Plaza                | 196      | _                  | 647     |
| Wyandotte County                | _        | -                  | 1,085   |