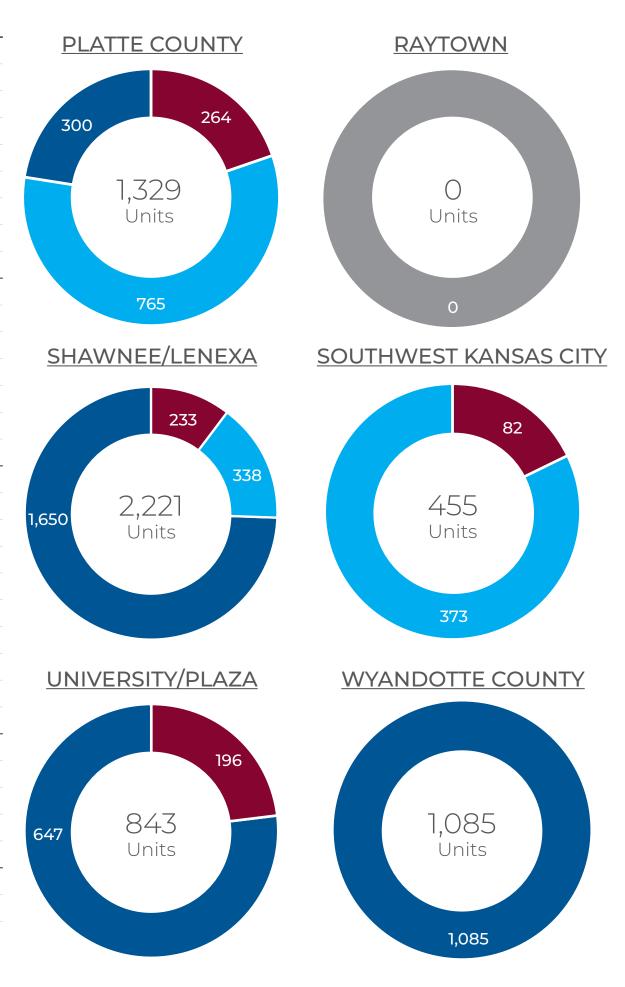

#### PIPELINE SUMMARY

|                                 | LEASE UP | UNDER CONSTRUCTION | PLANNED |
|---------------------------------|----------|--------------------|---------|
| Downtown/East KC                | 2,111    | 785                | 2,481   |
| Gladstone/Liberty               | 162      | 317                | 210     |
| Grandview/Far South             | 420      | 263                | 628     |
| Independence                    | 0        | 240                | 275     |
| Lee's Summit                    | 554      | 550                | 746     |
| Merriam/Mission/Prairie Village | 201      | _                  | 662     |
| Midtown                         | 316      | 440                | 1,273   |
| North Kansas City               | 280      | _                  | 551     |
| Olathe/Gardner                  | 237      | 816                | 1,282   |
| Overland Park North             | 291      | 298                | 1,568   |
| Overland Park South             | 595      | 932                | 1,203   |
| Platte County                   | 264      | 765                | 300     |
| Raytown                         | _        | _                  | _       |
| Shawnee/Lenexa                  | 233      | 338                | 1,650   |
| Southwest Kansas City           | 82       | 373                | _       |
| University/Plaza                | 196      | _                  | 647     |
| Wyandotte County                | _        | -                  | 1,085   |