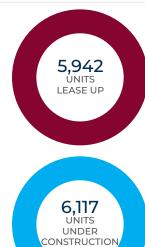

#### PIPELINE SUMMARY

|                                 | LEASE UP | UNDER CONSTRUCTION | PLANNED |
|---------------------------------|----------|--------------------|---------|
| Downtown/East KC                | 2,111    | 785                | 2,481   |
| Gladstone/Liberty               | 162      | 317                | 210     |
| Grandview/Far South             | 420      | 263                | 628     |
| Independence                    | 0        | 240                | 275     |
| Lee's Summit                    | 554      | 550                | 746     |
| Merriam/Mission/Prairie Village | 201      | _                  | 662     |
| Midtown                         | 316      | 440                | 1,273   |
| North Kansas City               | 280      | _                  | 551     |
| Olathe/Gardner                  | 237      | 816                | 1,282   |
| Overland Park North             | 291      | 298                | 1,568   |
| Overland Park South             | 595      | 932                | 1,203   |
| Platte County                   | 264      | 765                | 300     |
| Raytown                         | _        | _                  | _       |
| Shawnee/Lenexa                  | 233      | 338                | 1,650   |
| Southwest Kansas City           | 82       | 373                | _       |
| University/Plaza                | 196      | _                  | 647     |
| Wyandotte County                | _        | -                  | 1,085   |